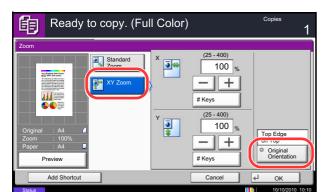

### XY Zoom

Select vertical and horizontal magnifications individually. Reduce or enlarge original images in 1% increments between 25% and 400%.

The procedure for using zoom copying is explained below.

400 %

# Keys

86% A3>>B4 A4>>B5

81% 81%

25% Min.

Ready to copy. (Full Color)

XY Zoom

- 3 Set the original on the platen and press [Layout/ Edit] -> [Zoom].
- 4 Press [Standard Zoom] to use Auto Zoom.

Press [+] or [–] to change the displayed magnification as desired. You can also enter the magnification directly using the numeric keys by pressing [# Keys].

When using Preset Zoom, select the key of desired magnification.

200% A5>>A3

B4>>A3 B5>>A4

When using XY Zoom, press [XY Zoom].

Press [+] or [–] to change the displayed magnifications of X (horizontal) and Y (vertical). You can also enter the magnification directly using the numeric keys by pressing [# Keys].

Press [Original Orientation] to select orientation of the originals, either [Top Edge on Top] or [Top Edge on Left]. Then press [OK].

- 5 Press [OK].
- 6 Press the **Start** key. Copying begins.