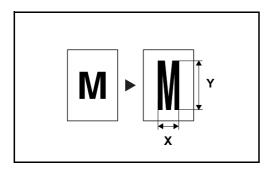

### XY Zoom

Select vertical and horizontal magnifications individually. Reduce or enlarge original images in 1% increments between 25% and 400%.

The procedure for using zoom copying is explained below.

400 %

When using Preset Zoom, select the key of desired magnification.

200% A5>>A3

B4>>A3 B5>>A4

When using XY Zoom, press [XY Zoom].

Press [+] or [–] to change the displayed magnifications of X (horizontal) and Y (vertical). You can also enter the magnification directly using the numeric keys by pressing [# Keys].