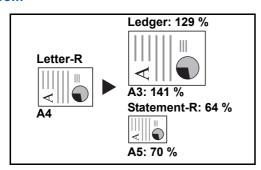

# **Preset Zoom**

Reduces or enlarges at preset magnifications.

The following magnifications are available.

| Model                           | Zoom Level (Original Copy)                                                                                                                                                                                                             |
|---------------------------------|----------------------------------------------------------------------------------------------------------------------------------------------------------------------------------------------------------------------------------------|
| Inch Models                     | 100%, Auto, 400% (Max.), 200% (STMT >> Ledger), 154%(STMT >> Legal), 129% (Letter >> Ledger), 121% (Legal >> Ledger), 78% (Legal >> Letter), 77% (Ledger >> Legal), 64% (Ledger >> Letter), 50% (Ledger >> STMT), 25% (Min.)           |
| Metric Models                   | 100%, Auto, 400% (Max.), 200% (A5 >> A3),<br>141% (A4 >> A3, A5 >> A4), 127% (Folio >><br>A3), 106% (11×15" >> A3), 90% (Folio >> A4),<br>75% (11×15" >> A4),<br>70% (A3 >> A4, A4 >> A5), 50%, 25% (Min.)                             |
| Metric Models (Asia<br>Pacific) | 100%, Auto, 400% (Max.), 200% (A5 >> A3),<br>141% (A4 >> A3, B5 >> B4), 122% (A4 >> B4,<br>A5 >> B5), 115% (B4 >> A3, B5 >> A4), 86%<br>(A3 >> B4, A4 >> B5), 81%(B4 >> A4, B5 >><br>A5), 70% (A3 >> A4, B4 >> B5), 50%, 25%<br>(Min.) |