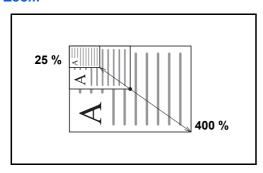

## **Manual Zoom**

Manually reduces or enlarges the original image in 1% increments between 25% and 400%.

### XY Zoom

Select vertical and horizontal magnifications individually. Reduce or enlarge original images in 1% increments between 25% and 400%.

The procedure for using zoom copying is explained below.

400 %