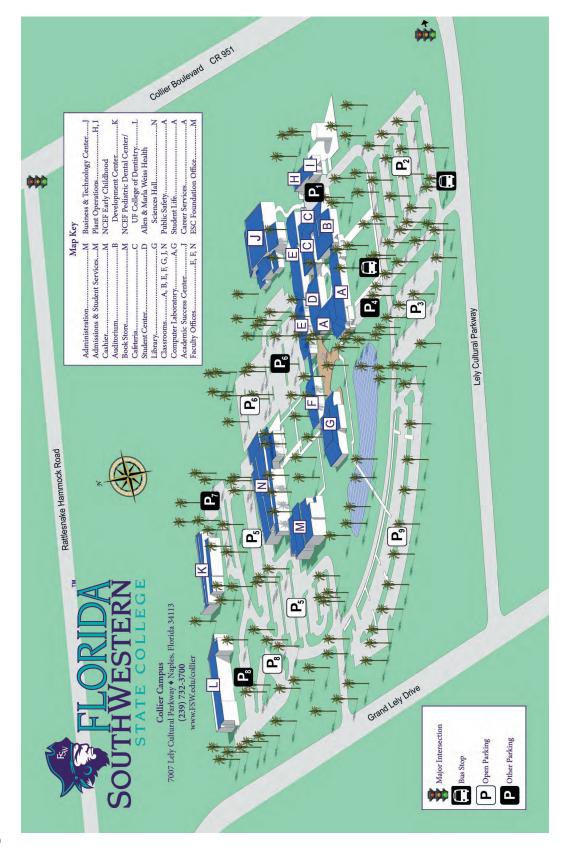

Collier County Campus 7505 Gand Lely Drive, Naples, Florida, 34113 239-732-3700

Hendry/Glades Center 1092 E. Cowboy Way, LaBelle, Florida, 33935 863-674-0408

Thomas Edison (Lee) Campus 8099 College Parkway, Fort Myers, Florida, 33919 239-489-9300

#### **Collier Campus**

Building A, Room 106 239-732-3706