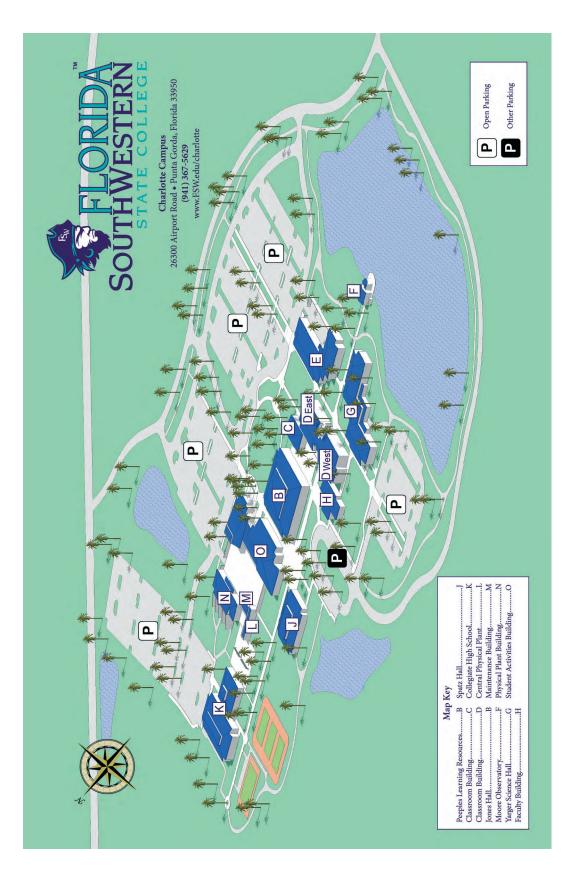

# Welcome to Florida SouthWestern State College

General Information 1-800-749-2322 (toll free) 239-489-9300 (local) 1-800-955-8771 or 711 (TTY)

> Charlotte County Campus 26300 Airport Road, Punta Gorda, Florida, 33950 941-637-5629

#### **Charlotte Campus**

Building O, Room 105 941-637-5634