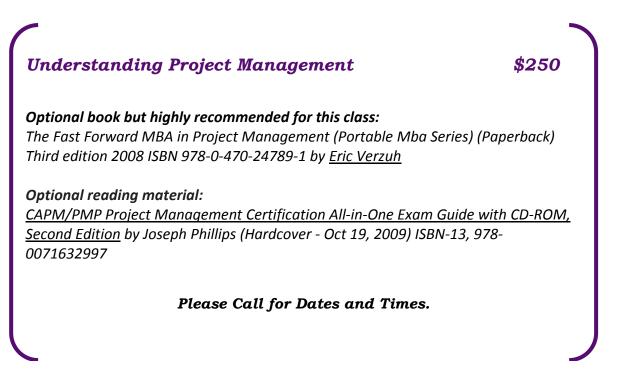

## **Understanding Project Management**

## **Course description**:

This 8 hour course will prepare students to understand the basics of proper Project Management as per the Project Management Institute PMI®. The course also has a hands on component to help the student to better understand the required concepts as outlined by PMI® <u>www.PMI.org</u>