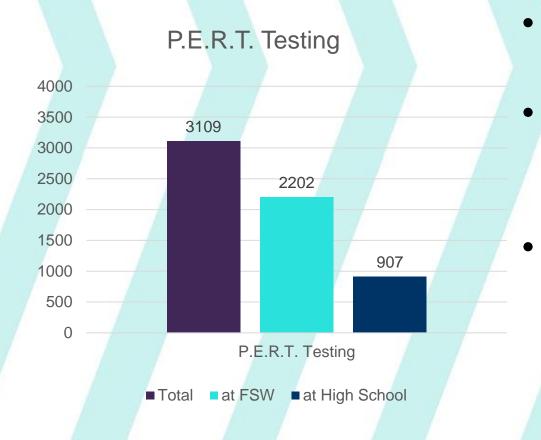

## **2017-18 P.E.R.T. Testing**

27 high school visits 907 P.E.R.T. tests administered at high schools 3109 total DE P.E.R.T

FLORIDA SOUTHWESTERN STATE COLLEGE