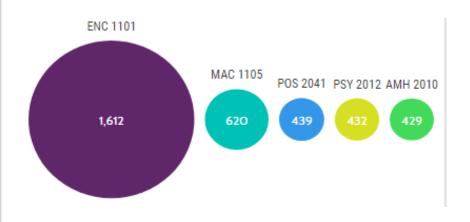

ier   | 953     | 554                  | 227                  | 421                      |
| Glades    | 23      | 9                    | 23                   | 0                        |
| Hendry    | 190     | 76                   | 13                   | 142                      |
| Private   | 111     | 84                   | 39                   | 14                       |
| Total     | 3,217   | 1,821                | 1,064                | 1,109                    |



Fall 2018



47,584 College credits earned by Accelerated Pathway students for AY 2017-2018.
 8 Averaged credits earned per student.
 181 High school seniors earned an Associates of Arts degree.

## **Financial Benefit to Community**



Estimated tuition and textbook savings for SW Florida students and families











## **Student Success Rate**

| 93%           |                                                                                 |  |  |  |  |  |
|---------------|---------------------------------------------------------------------------------|--|--|--|--|--|
| Success Rate  | 10<br>10<br>10<br>10<br>10<br>10<br>10<br>10<br>10<br>10<br>10<br>10<br>10<br>1 |  |  |  |  |  |
| (C or higher) |                                                                                 |  |  |  |  |  |









## **FSW Online Integrations**



- Testing Submission
   Registration
- Registration

- Registratio Reports
- Student Data





## FSW ACT/SAT Codes

# Posters are included in the packets.

Thank you for partnering with us to encourage students to include FSW Codes when Registering for ACT/SAT.