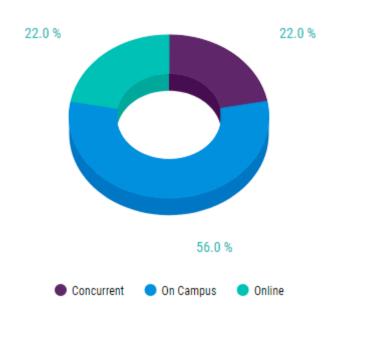

# **Dual Enrollment Headcount**

|           | Student | Ground<br>Enrollment | Online<br>Enrollment | Concurrent<br>Enrollment |
|-----------|---------|----------------------|----------------------|--------------------------|
| Lee       | 1400    | 866                  | 564                  | 264                      |
| Charlotte | 540     | 232                  | 198                  | 266                      |
| Collier   | 953     | 554                  | 227                  | 421                      |
| Glades    | 23      | 9                    | 23                   | 0                        |
| Hendry    | 190     | 76                   | 13                   | 142                      |
| Private   | 111     | 84                   | 39                   | 14                       |
| Total     | 3,217   | 1,821                | 1,064                | 1,109                    |