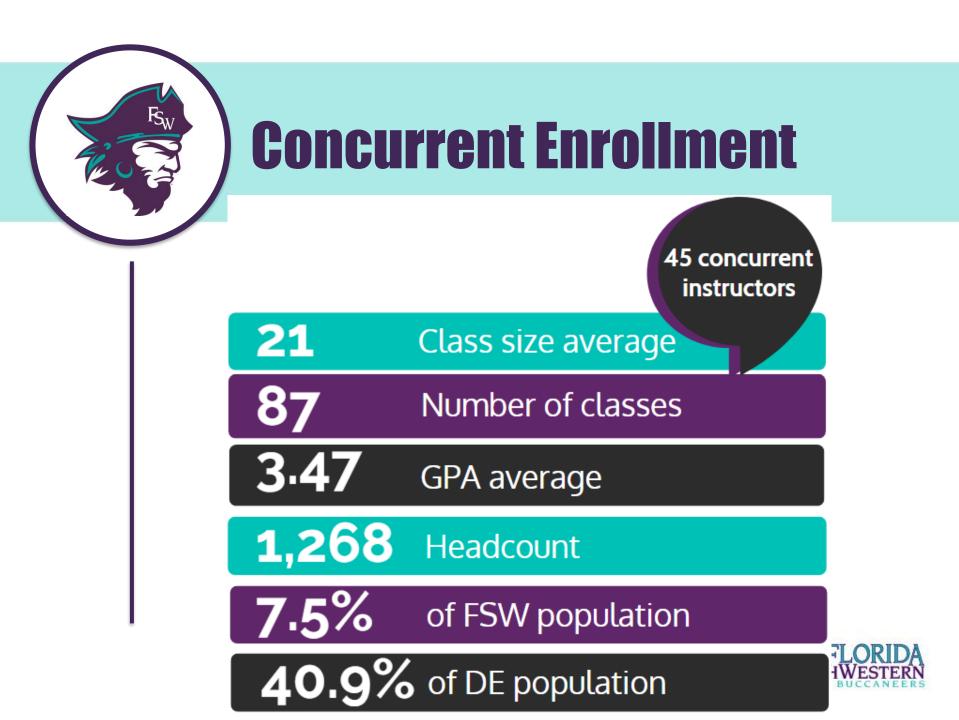

Fall 2018

47,584 College credits earned by Accelerated Pathway students for AY 2017-2018.
 8 Averaged credits earned per student.
 181 High school seniors earned an Associates of Arts degree.