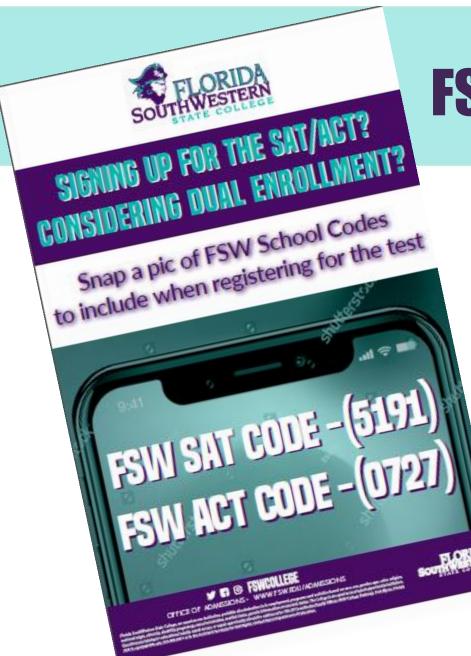

## FSW ACT/SAT Codes

# Posters are included in the packets.

Thank you for partnering with us to encourage students to include FSW Codes when Registering for ACT/SAT.

SAT Code (5191)
ACT Code (0727)