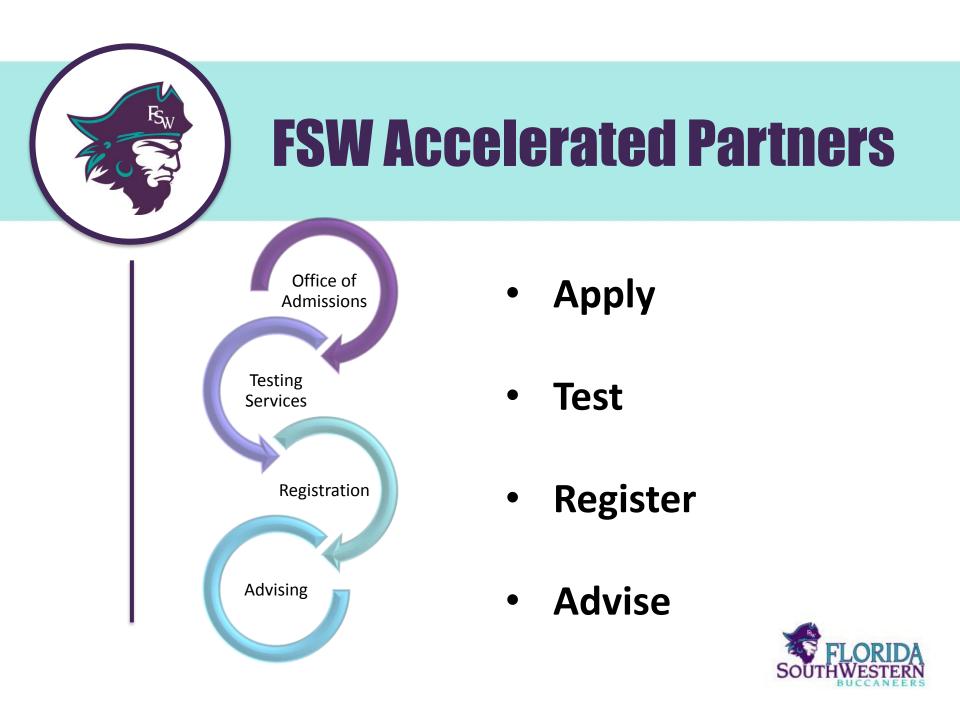

4 College credits earned by Accelerated Pathway students for AY 2017-2018.
 8 Averaged credits earned per student.
 181 High school seniors earned an Associates of Arts degree.

## **Financial Benefit to Community**



Estimated tuition and textbook savings for SW Florida students and families











## **Student Success Rate**

| 93%           |                                                                                 |  |  |  |  |  |
|---------------|---------------------------------------------------------------------------------|--|--|--|--|--|
| Success Rate  | 10<br>10<br>10<br>10<br>10<br>10<br>10<br>10<br>10<br>10<br>10<br>10<br>10<br>1 |  |  |  |  |  |
| (C or higher) |                                                                                 |  |  |  |  |  |









## **FSW Online Integrations**



- Testing Submission
   Registration
- Registration

- Registratio Reports
- Student Data





## FSW ACT/SAT Codes

# Posters are included in the packets.

Thank you for partnering with us to encourage students to include FSW Codes when Registering for ACT/SAT.

SAT Code (5191)
ACT Code (0727)





## **2017-18 P.E.R.T. Testing**



27 high school visits 907 P.E.R.T. tests administered at high schools 3109 total DE P.E.R.T

FLORIDA SOUTHWESTERN STATE COLLEGE



## **In-School P.E.R.T. Testing**

Legend: Lee Charlotte Collier Hendry/Glades

(Note: Testing is conducted by county. Please be sure to select the correct county color!)

| January 2019     |     |       | 1                | today < >        |
|------------------|-----|-------|----------------