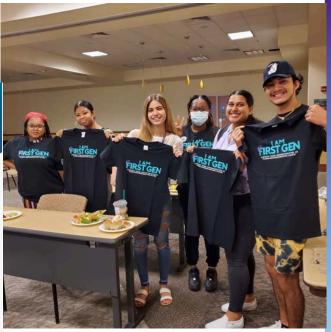

#### GET SOME STUDENT & SUPPORTER

FIRST-GEN SWAG

LEE: U-102, CLT: D-108, COL: J-103, HGCC: A-119

THROUGHOUT THE DAY

Florida SouthWestern State College, an equal access institution, prohibits discrimination in its employment, programs, and activities based on race, sex, gender identity, age, color, religion, national origin, ethnicity, disability, pregnancy, sexual orientation, marital status, genetic information or veteran status. Questions pertaining to educational equity, equal access or equal opportunity should be addressed to the College's Title IX Coordinator/Equity Officer: Lauren Frasser; Room K-242; 8099 College Parkway SW, Fort Myers, FL 33919; (239) 489-9051; equity [48] e-400 in SW.