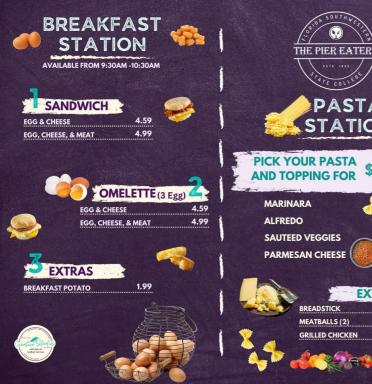

## PIZZASTATION

Cheese pizza. 3.39 Pepperoni pizza. 3.79 Meat Lovers Pizza 3.89 Calzone. 5.99

TOPPINGS

Red Pepper Flakes

Parmesan Cheese