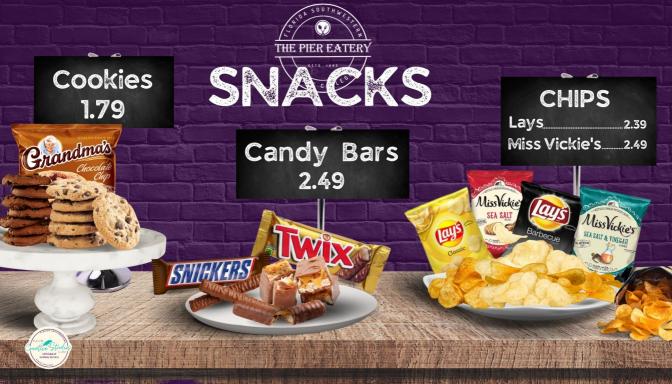

CHEESE<br>SWISS<br>PEPPERJACK<br>AMERICAN<br>CHEDDAR | 0. | .79  |
|        | GRILLED ONIONS                                       | 0. | 99   |
| X      | BACON                                                | 1. | .59  |
| XTR/   | AS                                                   |    |      |
| ES     | 2.5                                                  | 59 | 3    |
| ATO FR | ies 3.4                                              | 19 |      |

CHEESE QUESADILLA......\$5.99BEEF OR CHICKEN QUESADILLA....\$6.99BEEF OR CHICKEN BURRITO<br/>OR BURRITO BOWL......\$7.99CHEESE NACHOS.......\$5.99BEEF OR CHICKEN NACHOS...........\$6.99

Mo Mex

## PIZZASTATION

Cheese pizza. 3.39 Pepperoni pizza. 3.79 Meat Lovers Pizza 3.89 Calzone. 5.99



TOPPINGS

Red Pepper Flakes



Parmesan Cheese



## **Deli & Salad Bar** Salads

### Made to Order Toppings....

Romaine, Spinach, Lettuces, Red Onion, Cucumber, Tomato, Croutons Black Olive, Garbanzo Beans, Shredded Carrots, Shredded Cheese

Add Chicken, Sliced Ham, or Turkey..... \$2.99 Sandwiches

Made to Order..... Premium or Daily Special..... \$6.09 \$7.59

\$5.49



|                       | Gra                | nde                                                                                                                                                                                                | Cal