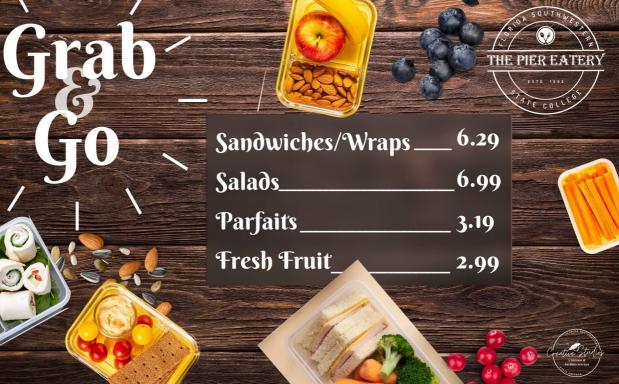

| MEDIUM FOUNTAIN DRINK | \$1.89       | STARBUCKS        | \$3.99 |
|-----------------------|--------------|------------------|--------|
| LARGE FOUNTAIN DRINK  | \$2.29       | CELSIUS          | \$3.39 |
| BUBLY                 | \$2.29       | ROCKSTAR         | \$3.29 |
| GATORADE              | \$2.39       | LIPTON           | \$2.39 |
| PEPSIF                | PRODUCT 20 C | DZ BOTTLE \$2.39 |        |