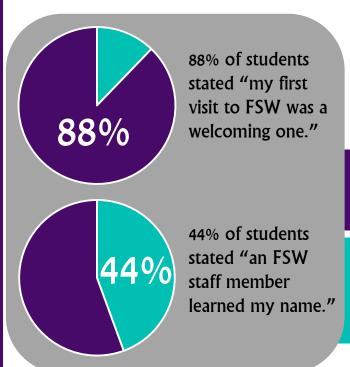

44% of students "strongly agree" or "agree" that "an FSW staff member learned my name."

Data Source: FSW First-Time Student Engagement Survey, Fall 2019