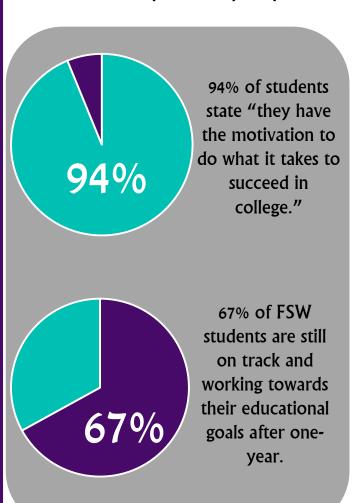

## Data Sources: FSW First-Time Student Engagement Survey, Fall 2019 & FSW Success Rates

## **Did You Know?**

Students with clear academic, personal, and career goals persist at higher rates.