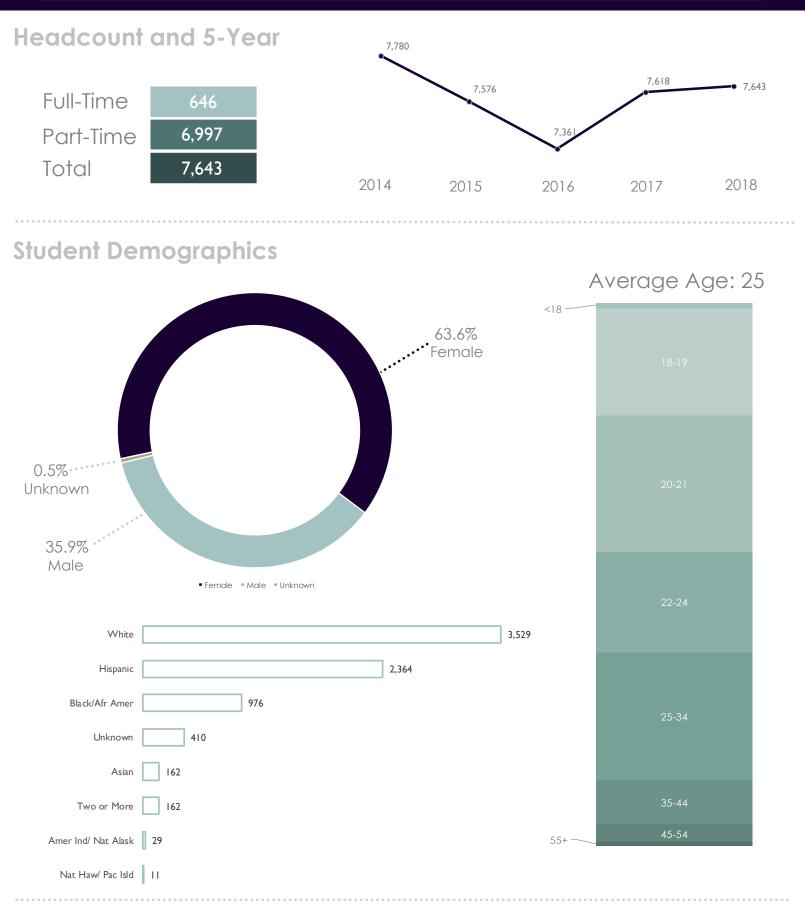

## Florida SouthWestern State College

Summer 2018 Enrollment Summary

Source: Local Banner Data 7-9-18

## Florida SouthWestern State College

Summer 2018 Enrollment Summary