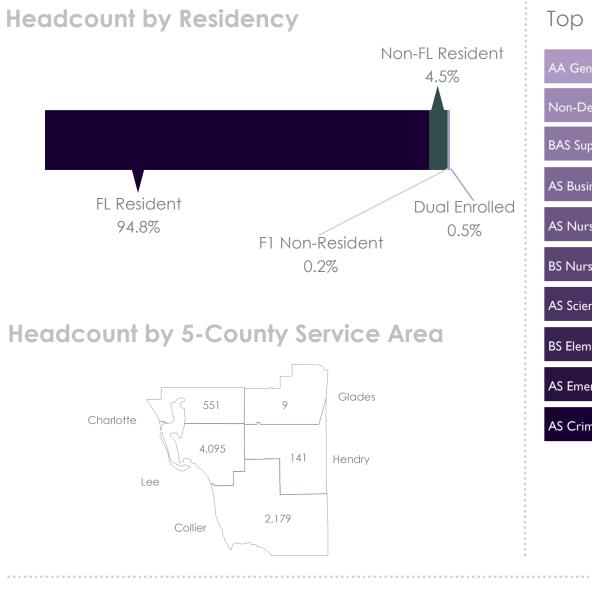

## Florida SouthWestern State College

Summer 2018 Enrollment Summary

Source: Local Banner Data 7-9-18

## Florida SouthWestern State College

Summer 2018 Enrollment Summary

## Top 10 Primary Majors

AA General Studies: 4,422 Non-Degree Seeking: 1,223 BAS Supervision and Management: 287 AS Business Admin/Mgmt: 228 AS Nursing: 154 BS Nursing: 128 AS Science & Engineering Tech: 107 BS Elementary Education: 94 AS Emergency Medical Serv Tech: 89 AS Criminal Justice Technology: 82