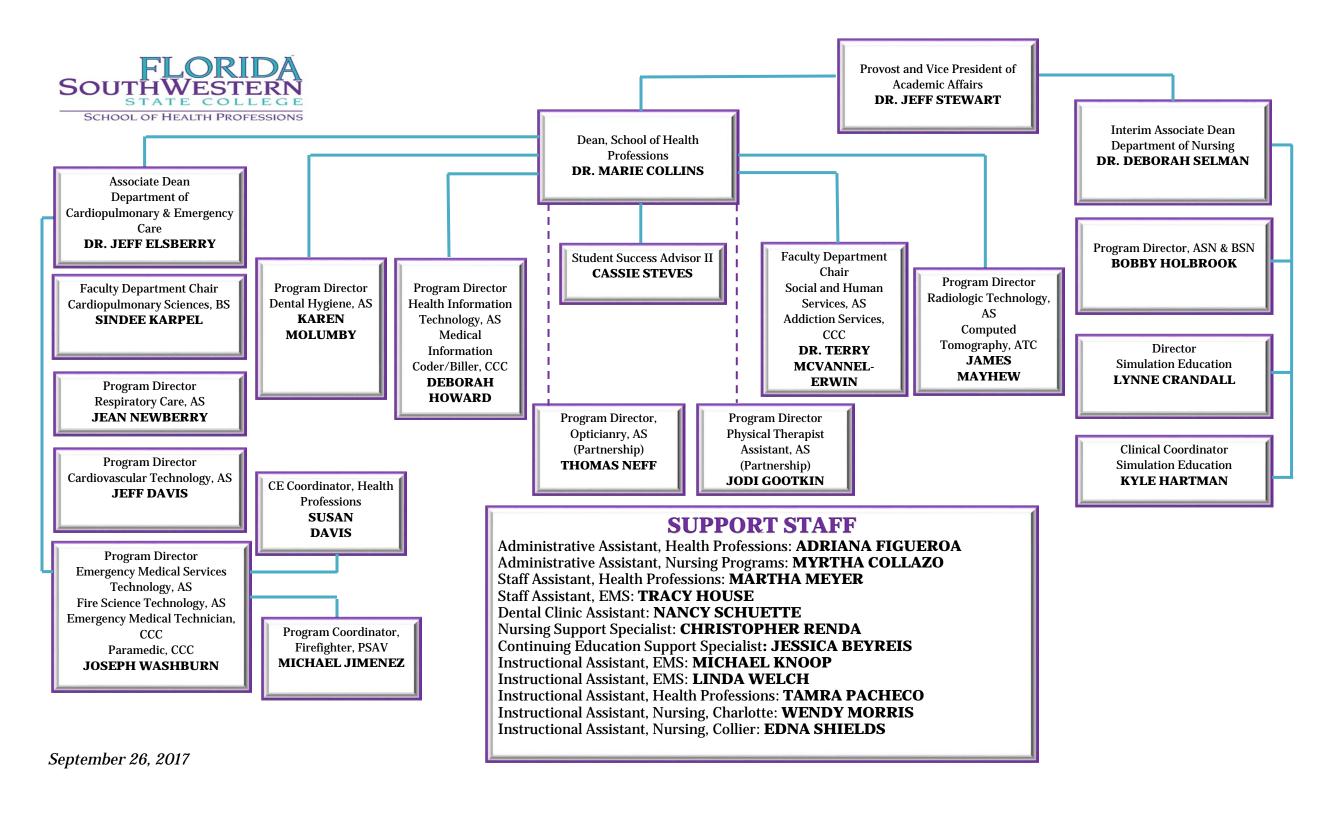

#### INTERIM ASSOCIATE DEAN, NURSING PROGRAMS

Deborah Selman, DNP, RN

### PROGRAM DIRECTOR, ASN & BSN Programs

Bobby Holbrook, MSN, ARNP

### ASSOCIATE DEAN,

**Department of Cardiopulmonary Sciences and Emergency Care Programs**Jeffrey B. Elsberry, PhD, RRT

### PROGRAM DIRECTOR,

Emergency Medical Technician, CCC
Paramedic, CCC
Emergency Medical Services Technology, AS

Fire Science Technology, AS Fire Fighter I/II, PSAV

Joseph Washburn, MA, BSN, EMT-P

### CE COORDINATOR

Susan Davis, BSN, RN, EMT-P

# **PROGRAM DIRECTOR, Respiratory Care, AS**Jean Newberry, MEd, RRT

### FACULTY DEPARTMENT CHAIR Cardiopulmonary Sciences, BS

Sindee Karpel, MPA, RRT