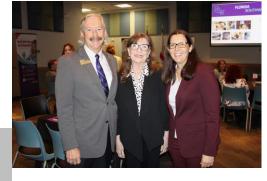

# **Clinical Champion Award**

NCH Healthcare System received FSW's Clinical Champion Award for their exceptional support of our health profession students through clinical placements, scholarships, NCLEX funding, and review workshops. Through these contributions, NCH has demonstrated that they are not just investing in individual students, they are investing in the future of healthcare in our community.

Pictured: Dr. Jeffery Allbritten, President FSW Dr. Susan Holland, Dean, School of Nursing Risa Wildeman, Clinical Educator, Student Clinical Coordinator Zack Tyler, Vice President, Team Engagement & Development