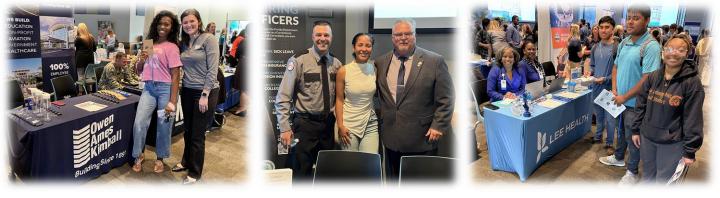

# **Clinical Champion Award**

NCH Healthcare System received FSW's Clinical Champion Award for their exceptional support of our health profession students through clinical placements, scholarships, NCLEX funding, and review workshops. Through these contributions, NCH has demonstrated that they are not just investing in individual students, they are investing in the future of healthcare in our community.

Pictured: Dr. Jeffery Allbritten, President FSW Dr. Susan Holland, Dean, School of Nursing Risa Wildeman, Clinical Educator, Student Clinical Coordinator Zack Tyler, Vice President, Team Engagement & Development

# Business Advisory Leadership Award

Brian Zegers, Information Security Officer at Lee Health, received FSW's Business Advisory Leadership Award for his instrumental role in developing our cybersecurity program and his ongoing commitment to student mentorship.

## **Community Impact Award**

Joe Goldstein, President of OCSIT, was presented with FSW's Community Impact Award for bringing his work with our computer science programs and his leadership in bringing the Cyber Patriots summer competition to FSW and SWFL.

Pictured: Dr. Jeffery Allbritten, President FSW Joe Goldstein, President OCSIT Dr. Mary Myers, Dean, School of Business and Technology