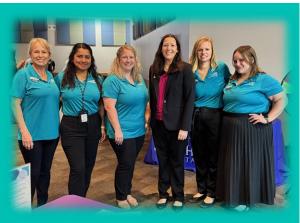

# **Celebrating Industry Partnerships: FSW's Business** Advisory Board Luncheon and Awards Ceremony

The Division of Workforce Education recently hosted our Annual Business and Community Partners Appreciation Luncheon, which brought together members from FSW's 18 Business Advisory Boards representing over 350 professionals from more than 100 organizations across Southwest Florida who generously share their expertise to strengthen our programs.

- Health Information Technology
- ✓ Nursing
- Paralegal
- Physical Therapists Assistant
- ✓ Public Safety
- Pure and Applied Sciences
- ✓ Radiology
- Respiratory
- ✓ Simulation

FSW's business advisory boards demonstrate our commitment to aligning educational programming with industry needs. The insights shared by our business partners are invaluable in ensuring our students graduate with the skills and knowledge required in today's dynamic workplace.