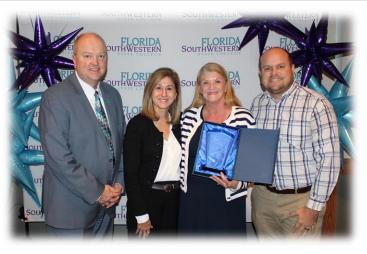

# **Clinical Champion Award**

NCH Healthcare System received FSW's Clinical Champion Award for their exceptional support of our health profession students through clinical placements, scholarships, NCLEX funding, and review workshops. Through these contributions, NCH has demonstrated that they are not just investing in individual students, they are investing in the future of healthcare in our community.

Pictured: Dr. Jeffery Allbritten, President FSW Dr. Susan Holland, Dean, School of Nursing Risa Wildeman, Clinical Educator, Student Clinical Coordinator Zack Tyler, Vice President, Team Engagement & Development