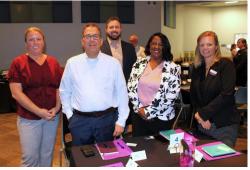

# Business Advisory Leadership Award

Brian Zegers, Information Security Officer at Lee Health, received FSW's Business Advisory Leadership Award for his instrumental role in developing our cybersecurity program and his ongoing commitment to student mentorship.

## **Community Impact Award**

Joe Goldstein, President of OCSIT, was presented with FSW's Community Impact Award for bringing his work with our computer science programs and his leadership in bringing the Cyber Patriots summer competition to FSW and SWFL.

Pictured: Dr. Jeffery Allbritten, President FSW Joe Goldstein, President OCSIT Dr. Mary Myers, Dean, School of Business and Technology