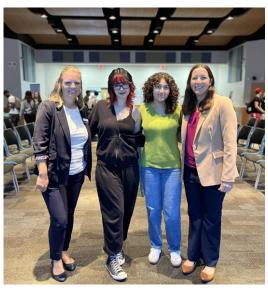

# Business Advisory Leadership Award

Brian Zegers, Information Security Officer at Lee Health, received FSW's Business Advisory Leadership Award for his instrumental role in developing our cybersecurity program and his ongoing commitment to student mentorship.

## **Community Impact Award**

Joe Goldstein, President of OCSIT, was presented with FSW's Community Impact Award for bringing his work with our computer science programs and his leadership in bringing the Cyber Patriots summer competition to FSW and SWFL.

Pictured: Dr. Jeffery Allbritten, President FSW Joe Goldstein, President OCSIT Dr. Mary Myers, Dean, School of Business and Technology