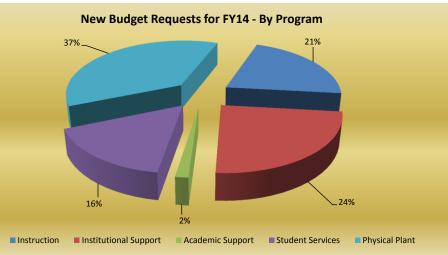

#### Requests by Program:

| Academic Support | 3   |  |
|------------------|-----|--|
| Student Services | 32  |  |
| Physical Plant   | 73  |  |
| Total Requests   | 198 |  |

New Budget Requests for FY14 Budget