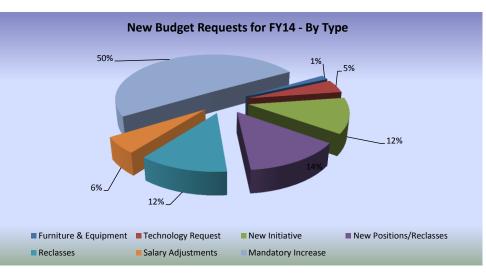

# Requests by Type:

| Total Requests           | 198 |
|--------------------------|-----|
| Mandatory Increase       | 100 |
| Salary Adjustments       | 11  |
| Reclasses                | 24  |
| New Positions/Reclasses  | 27  |
| New Initiative           | 24  |
| Technology Request       | 9   |
| Furniture & Equipment    | 3   |
| <u>Requests by Type.</u> |     |