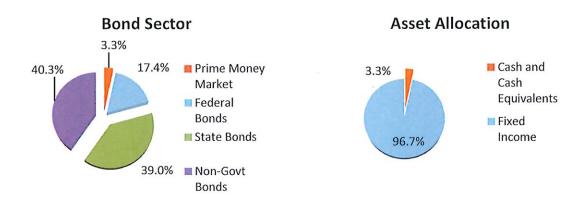

## TABLE 1 STATEMENT OF NET POSITION FOR SECOND QUARTER ENDED SEPTEMBER 30, 2023

|                                     | General<br>Operating | Housing   | Unexpended<br>Plant Fund                | Debt Service                            | In  | vestment in<br>Plant |    | 0/23 Actual<br>(YTD) |            | 2 Actual<br>TD) | % Change<br>from Prior<br>Year |
|-------------------------------------|----------------------|-----------|-----------------------------------------|-----------------------------------------|-----|----------------------|----|----------------------|------------|-----------------|--------------------------------|
| CURRENT ASSETS                      |                      |           |                                         |                                         | -   |                      | 12 |                      | 220 220    |                 | 20132 e2010 22079              |
| Cash & Cash Equivalents             | \$ 997,291 \$        | 2,494,544 | \$ 1,788,383                            | \$ -                                    | \$  | -                    | \$ | 5,280,218            | \$ 1       | 0,293,285       | -48.7%                         |
| FineMark CD Account                 | 2,010,463.75         | -         | -                                       | -                                       |     | -                    | 2, | 010,463.75           |            | -               | 100.0%                         |
| Accounts Receivable                 | -                    | 162,464   | -                                       |                                         | 9   |                      |    | 162,464              |            | 988,721         | -83.6%                         |
| Prepaid Expense                     | 27,478               | 102       | -                                       |                                         | S   | -                    |    | 27,580               |            | 35,579          | -22.5%                         |
| NONCURRENT ASSETS Investments       | 7,208,039            | 2         | <u>.</u>                                | la la                                   | i i | _                    |    | 7,208,039            |            | 4,814,762       | 49.7%                          |
| Restricted Cash & Cash Equivalents  | 7,200,035            |           | 439,400                                 | 1,447,504                               |     | 12                   |    | 1,886,904            |            | 1,854,158       | 1.8%                           |
| Reserve for Uncollectible Accts     |                      | (48,781)  | 455,400                                 | 1,447,504                               |     | -                    |    | (48,781)             |            | (46,077)        | 5.9%                           |
| Capital Assets, Net                 |                      | (40,701)  | -                                       |                                         |     | 19,659,246           |    | 19,659,246           | 1          | 6,502,824       | 19.1%                          |
| TOTAL ASSETS                        | \$ 10,243,271 \$     | 2,608,328 | \$ 2,227,783                            | \$ 1,447,504                            | Ś   | 19,659,246           |    |                      |            | 4,443,252       | 5.06%                          |
|                                     | 7                    | 2,000,000 | , ,,,,,,,,,,,,,,,,,,,,,,,,,,,,,,,,,,,,, | , ,,,,,,,,,,,,,,,,,,,,,,,,,,,,,,,,,,,,, | •   |                      |    |                      |            |                 |                                |
| CURRENT LIABILITIES                 |                      |           |                                         |                                         |     |                      |    |                      |            |                 |                                |
| Accounts Payable                    | \$ - \$              | 62,603    | \$ 1,631                                | \$ .                                    | \$  | 6. <del>5</del> .    | \$ | 64,235               | \$         | 108,728         | -40.9%                         |
| Bonds Payable - Current             | -                    | -         | -                                       |                                         |     | 420,899              |    | 420,899              |            | 408,605         | 3.0%                           |
|                                     |                      |           |                                         |                                         |     |                      |    |                      |            |                 |                                |
| NONCURRENT LIABILITIES              |                      |           |                                         |                                         |     | 47 707 607           |    | 47 707 607           |            | 0.627.202       | 4 50/                          |
| Bonds Payable - Non-Current         | -                    | 50 503    | A 4.534                                 |                                         | -   | 17,797,697           |    | 17,797,697           |            | 8,627,202       | -4.5%<br>-4.5%                 |
| TOTAL LIABILITES                    | \$ - \$              | 62,603    | \$ 1,631                                | \$                                      | \$  | 18,218,597           | \$ | 18,282,831           | <b>2</b> 1 | 9,144,534       | -4.5%                          |
|                                     |                      |           |                                         |                                         |     |                      |    |                      |            |                 |                                |
| NET POSITION                        | 10,243,271           | 2,545,725 | 2,226,151                               | 1,447,504                               | 1   | 1,440,649            |    | 17,903,301           | 1          | 15,298,717      | 17.0%                          |
| TOTAL LIABILITIES<br>& NET POSITION | \$ 10,243,271 \$     | 2,608,328 | \$ 2,227,783                            | \$ 1,447,504                            | \$  | 19,659,246           | \$ | 36,186,133           | \$ 3       | 34,443,252      | 5.06%                          |