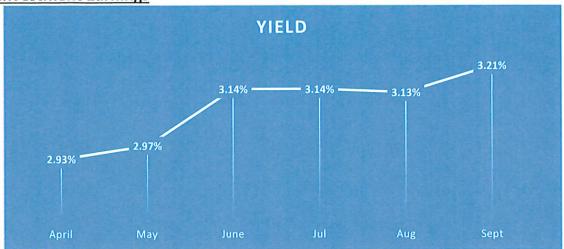

## TABLE 1 STATEMENT OF NET POSITION FOR SECOND QUARTER ENDED SEPTEMBER 30, 2023

|                                     | General<br>Operating | Housing   | Unexpended<br>Plant Fund                | Debt Service                            | In  | vestment in<br>Plant |    | 0/23 Actual<br>(YTD) |            | 2 Actual<br>TD) | % Change<br>from Prior<br>Year |
|-------------------------------------|----------------------|-----------|-----------------------------------------|-----------------------------------------|-----|----------------------|----|----------------------|------------|-----------------|--------------------------------|
| CURRENT ASSETS                      |                      |           |                                         |                                         | -   |                      | 12 |                      | 220 220    |                 | 20132 e2010 22079              |
| Cash & Cash Equivalents             | \$ 997,291 \$        | 2,494,544 | \$ 1,788,383                            | \$ -                                    | \$  | -                    | \$ | 5,280,218            | \$ 1       | 0,293,285       | -48.7%                         |
| FineMark CD Account                 | 2,010,463.75         | -         | -                                       | -                                       |     | -                    | 2, | 010,463.75           |            | -               | 100.0%                         |
| Accounts Receivable                 | -                    | 162,464   | -                                       |                                         | 9   |                      |    | 162,464              |            | 988,721         | -83.6%                         |
| Prepaid Expense                     | 27,478               | 102       | -                                       |                                         | S   | -                    |    | 27,580               |            | 35,579          | -22.5%                         |
| NONCURRENT ASSETS Investments       | 7,208,039            | 2         | <u>.</u>                                | la la                                   | i i | _                    |    | 7,208,039            |            | 4,814,762       | 49.7%                          |
| Restricted Cash & Cash Equivalents  | 7,200,035            |           | 439,400                                 | 1,447,504                               |     | 12                   |    | 1,886,904            |            | 1,854,158       | 1.8%                           |
| Reserve for Uncollectible Accts     |                      | (48,781)  | 455,400                                 | 1,447,504                               |     | -                    |    | (48,781)             |            | (46,077)        | 5.9%                           |
| Capital Assets, Net                 |                      | (40,701)  | -                                       |                                         |     | 19,659,246           |    | 19,659,246           | 1          | 6,502,824       | 19.1%                          |
| TOTAL ASSETS                        | \$ 10,243,271 \$     | 2,608,328 | \$ 2,227,783                            | \$ 1,447,504                            | Ś   | 19,659,246           |    |                      |            | 4,443,252       | 5.06%                          |
|                                     | 7                    | 2,000,000 | , ,,,,,,,,,,,,,,,,,,,,,,,,,,,,,,,,,,,,, | , ,,,,,,,,,,,,,,,,,,,,,,,,,,,,,,,,,,,,, | •   |                      |    |                      |            |                 |                                |
| CURRENT LIABILITIES                 |                      |           |                                         |                                         |     |                      |    |                      |            |                 |                                |
| Accounts Payable                    | \$ - \$              | 62,603    | \$ 1,631                                | \$ .                                    | \$  | 6. <del>5</del> .    | \$ | 64,235               | \$         | 108,728         | -40.9%                         |
| Bonds Payable - Current             | -                    | -         | -                                       |                                         |     | 420,899              |    | 420,899              |            | 408,605         | 3.0%                           |
|                                     |                      |           |                                         |                                         |     |                      |    |                      |            |                 |                                |
| NONCURRENT LIABILITIES              |                      |           |                                         |                                         |     | 47 707 607           |    | 47 707 607           |            | 0.627.202       | 4 50/                          |
| Bonds Payable - Non-Current         | -                    | 50 503    | A 4.534                                 |                                         | -   | 17,797,697           |    | 17,797,697           |            | 8,627,202       | -4.5%<br>-4.5%                 |
| TOTAL LIABILITES                    | \$ - \$              | 62,603    | \$ 1,631                                | \$                                      | \$  | 18,218,597           | \$ | 18,282,831           | <b>2</b> 1 | 9,144,534       | -4.5%                          |
|                                     |                      |           |                                         |                                         |     |                      |    |                      |            |                 |                                |
| NET POSITION                        | 10,243,271           | 2,545,725 | 2,226,151                               | 1,447,504                               | 1   | 1,440,649            |    | 17,903,301           | 1          | 15,298,717      | 17.0%                          |
| TOTAL LIABILITIES<br>& NET POSITION | \$ 10,243,271 \$     | 2,608,328 | \$ 2,227,783                            | \$ 1,447,504                            | \$  | 19,659,246           | \$ | 36,186,133           | \$ 3       | 34,443,252      | 5.06%                          |