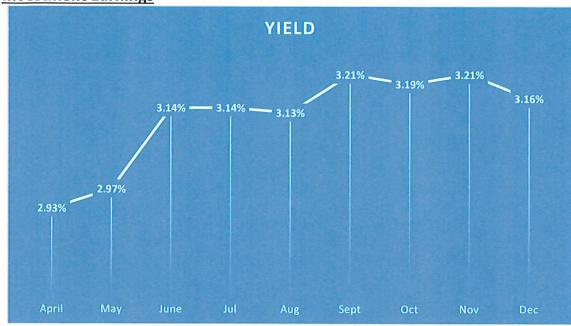

## TABLE 1 STATEMENT OF NET POSITION FOR SECOND QUARTER ENDED SEPTEMBER 30, 2023

|                                     | General<br>Operating | Housing   | Unexpended<br>Plant Fund                | Debt Service                            | In  | vestment in<br>Plant |    | 0/23 Actual<br>(YTD) |            | 2 Actual<br>TD) | % Change<br>from Prior<br>Year |
|-------------------------------------|----------------------|-----------|-----------------------------------------|-----------------------------------------|-----|----------------------|----|----------------------|------------|-----------------|--------------------------------|
| CURRENT ASSETS                      |                      |           |                                         |                                         | -   |                      | 12 |                      | 220 220    |                 | 20132 e2010 22079              |
| Cash & Cash Equivalents             | \$ 997,291 \$        | 2,494,544 | \$ 1,788,383                            | \$ -                                    | \$  | -                    | \$ | 5,280,218            | \$ 1       | 0,293,285       | -48.7%                         |
| FineMark CD Account                 | 2,010,463.75         | -         | -                                       | -                                       |     | -                    | 2, | 010,463.75           |            | -               | 100.0%                         |
| Accounts Receivable                 | -                    | 162,464   | -                                       |                                         | 9   |                      |    | 162,464              |            | 988,721         | -83.6%                         |
| Prepaid Expense                     | 27,478               | 102       | -                                       |                                         | S   | -                    |    | 27,580               |            | 35,579          | -22.5%                         |
| NONCURRENT ASSETS Investments       | 7,208,039            | 2         | <u>.</u>                                | la la                                   | i i | _                    |    | 7,208,039            |            | 4,814,762       | 49.7%                          |
| Restricted Cash & Cash Equivalents  | 7,200,035            |           | 439,400                                 | 1,447,504                               |     | 12                   |    | 1,886,904            |            | 1,854,158       | 1.8%                           |
| Reserve for Uncollectible Accts     |                      | (48,781)  | 455,400                                 | 1,447,504                               |     | -                    |    | (48,781)             |            | (46,077)        | 5.9%                           |
| Capital Assets, Net                 |                      | (40,701)  | -                                       |                                         |     | 19,659,246           |    | 19,659,246           | 1          | 6,502,824       | 19.1%                          |
| TOTAL ASSETS                        | \$ 10,243,271 \$     | 2,608,328 | \$ 2,227,783                            | \$ 1,447,504                            | Ś   | 19,659,246           |    |                      |            | 4,443,252       | 5.06%                          |
|                                     | 7                    | 2,000,000 | , ,,,,,,,,,,,,,,,,,,,,,,,,,,,,,,,,,,,,, | , ,,,,,,,,,,,,,,,,,,,,,,,,,,,,,,,,,,,,, | •   |                      |    |                      |            |                 |                                |
| CURRENT LIABILITIES                 |                      |           |                                         |                                         |     |                      |    |                      |            |                 |                                |
| Accounts Payable                    | \$ - \$              | 62,603    | \$ 1,631                                | \$ .                                    | \$  | 6. <del>5</del> .    | \$ | 64,235               | \$         | 108,728         | -40.9%                         |
| Bonds Payable - Current             | -                    | -         | -                                       |                                         |     | 420,899              |    | 420,899              |            | 408,605         | 3.0%                           |
|                                     |                      |           |                                         |                                         |     |                      |    |                      |            |                 |                                |
| NONCURRENT LIABILITIES              |                      |           |                                         |                                         |     | 47 707 607           |    | 47 707 607           |            | 0.627.202       | 4 50/                          |
| Bonds Payable - Non-Current         | -                    | 50 503    | A 4.534                                 |                                         | -   | 17,797,697           |    | 17,797,697           |            | 8,627,202       | -4.5%<br>-4.5%                 |
| TOTAL LIABILITES                    | \$ - \$              | 62,603    | \$ 1,631                                | \$                                      | \$  | 18,218,597           | \$ | 18,282,831           | <b>2</b> 1 | 9,144,534       | -4.5%                          |
|                                     |                      |           |                                         |                                         |     |                      |    |                      |            |                 |                                |
| NET POSITION                        | 10,243,271           | 2,545,725 | 2,226,151                               | 1,447,504                               | 1   | 1,440,649            |    | 17,903,301           | 1          | 15,298,717      | 17.0%                          |
| TOTAL LIABILITIES<br>& NET POSITION | \$ 10,243,271 \$     | 2,608,328 | \$ 2,227,783                            | \$ 1,447,504                            | \$  | 19,659,246           | \$ | 36,186,133           | \$ 3       | 34,443,252      | 5.06%                          |