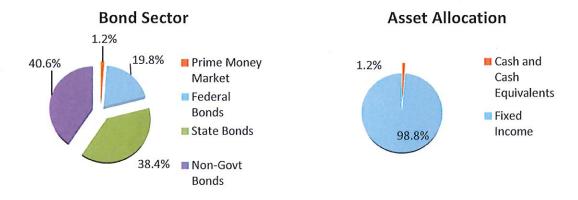

## TABLE 1 STATEMENT OF NET POSITION FOR SECOND QUARTER ENDED SEPTEMBER 30, 2023

|                                     | General<br>Operating | Housing   | Unexpended<br>Plant Fund                | Debt Service                            | In  | vestment in<br>Plant |    | 0/23 Actual<br>(YTD) |            | 2 Actual<br>TD) | % Change<br>from Prior<br>Year |
|-------------------------------------|----------------------|-----------|-----------------------------------------|-----------------------------------------|-----|----------------------|----|----------------------|------------|-----------------|--------------------------------|
| CURRENT ASSETS                      |                      |           |                                         |                                         | -   |                      | 12 |                      | 220 220    |                 | 20132 e2010 22079              |
| Cash & Cash Equivalents             | \$ 997,291 \$        | 2,494,544 | \$ 1,788,383                            | \$ -                                    | \$  | -                    | \$ | 5,280,218            | \$ 1       | 0,293,285       | -48.7%                         |
| FineMark CD Account                 | 2,010,463.75         | -         | -                                       | -                                       |     | -                    | 2, | 010,463.75           |            | -               | 100.0%                         |
| Accounts Receivable                 | -                    | 162,464   | -                                       |                                         | 9   |                      |    | 162,464              |            | 988,721         | -83.6%                         |
| Prepaid Expense                     | 27,478               | 102       | -                                       |                                         | S   | -                    |    | 27,580               |            | 35,579          | -22.5%                         |
| NONCURRENT ASSETS Investments       | 7,208,039            | 2         | <u>.</u>                                | la la                                   | i i | _                    |    | 7,208,039            |            | 4,814,762       | 49.7%                          |
| Restricted Cash & Cash Equivalents  | 7,200,035            |           | 439,400                                 | 1,447,504                               |     | 12                   |    | 1,886,904            |            | 1,854,158       | 1.8%                           |
| Reserve for Uncollectible Accts     |                      | (48,781)  | 455,400                                 | 1,447,504                               |     | -                    |    | (48,781)             |            | (46,077)        | 5.9%                           |
| Capital Assets, Net                 |                      | (40,701)  | -                                       |                                         |     | 19,659,246           |    | 19,659,246           | 1          | 6,502,824       | 19.1%                          |
| TOTAL ASSETS                        | \$ 10,243,271 \$     | 2,608,328 | \$ 2,227,783                            | \$ 1,447,504                            | Ś   | 19,659,246           |    |                      |            | 4,443,252       | 5.06%                          |
|                                     | 7                    | 2,000,000 | , ,,,,,,,,,,,,,,,,,,,,,,,,,,,,,,,,,,,,, | , ,,,,,,,,,,,,,,,,,,,,,,,,,,,,,,,,,,,,, | •   |                      |    |                      |            |                 |                                |
| CURRENT LIABILITIES                 |                      |           |                                         |                                         |     |                      |    |                      |            |                 |                                |
| Accounts Payable                    | \$ - \$              | 62,603    | \$ 1,631                                | \$ .                                    | \$  | 6. <del>5</del> .    | \$ | 64,235               | \$         | 108,728         | -40.9%                         |
| Bonds Payable - Current             | -                    | -         | -                                       |                                         |     | 420,899              |    | 420,899              |            | 408,605         | 3.0%                           |
|                                     |                      |           |                                         |                                         |     |                      |    |                      |            |                 |                                |
| NONCURRENT LIABILITIES              |                      |           |                                         |                                         |     | 47 707 607           |    | 47 707 607           |            | 0.627.202       | 4 50/                          |
| Bonds Payable - Non-Current         | -                    | 50 503    | A 4.534                                 |                                         | -   | 17,797,697           |    | 17,797,697           |            | 8,627,202       | -4.5%<br>-4.5%                 |
| TOTAL LIABILITES                    | \$ - \$              | 62,603    | \$ 1,631                                | \$                                      | \$  | 18,218,597           | \$ | 18,282,831           | <b>2</b> 1 | 9,144,534       | -4.5%                          |
|                                     |                      |           |                                         |                                         |     |                      |    |                      |            |                 |                                |
| NET POSITION                        | 10,243,271           | 2,545,725 | 2,226,151                               | 1,447,504                               | 1   | 1,440,649            |    | 17,903,301           | 1          | 15,298,717      | 17.0%                          |
| TOTAL LIABILITIES<br>& NET POSITION | \$ 10,243,271 \$     | 2,608,328 | \$ 2,227,783                            | \$ 1,447,504                            | \$  | 19,659,246           | \$ | 36,186,133           | \$ 3       | 34,443,252      | 5.06%                          |