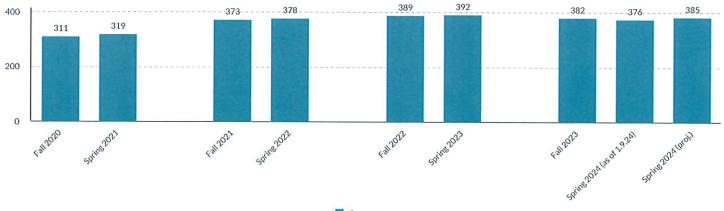

#### Lighthouse Commons update from Office of Financial Planning

Mr. Discenza shared that fall housing applications are at 731(up 9% from 2 years ago), currently 370 out of 388 beds assigned. Added new flooring, assessed the furniture for replacement, and will continue to assess for items needing replacement. Dr. Allbritten shared that there may be a future discussion of phase 2 of housing.